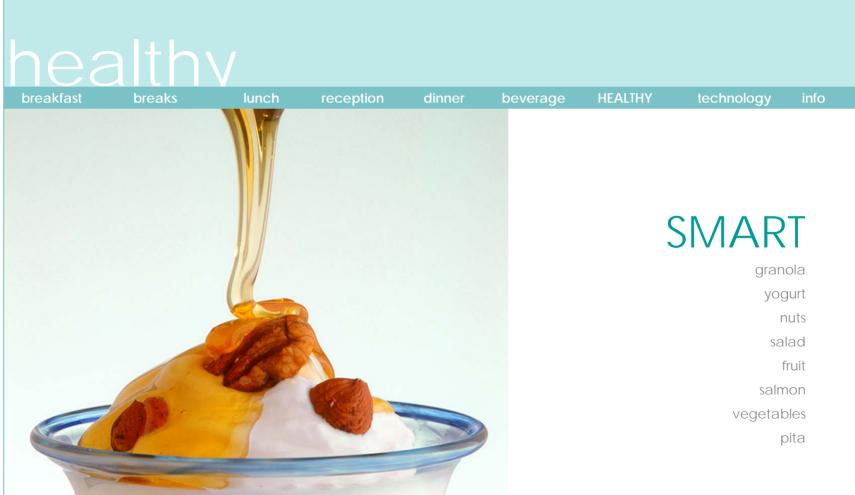

----|
| chateau ste. michelle johannesburg | 37 |
| riesling                           | 37 |

#### white specialties

#### light and dry to medium-bodied and fruity

| campanile pinot grigio          | 38 |
|---------------------------------|----|
| casa lapostolle sauvignon blanc | 40 |
| meridian pinot grigio           | 35 |

#### chardonnay

#### light and dry to rich with oak aging

| beaulieu vineyard coastal estates | 34 |
|-----------------------------------|----|
| meridian                          | 36 |
| kendall-jackson vintner's reserve | 40 |
| clos du bois                      | 42 |
| rosemount estate                  | 40 |
| cakebread                         | 84 |

8440 Freeport Parkway | Irving | Texas 75063 972.929.8800 | www.marriott.com/dfwap

# events by Marriott



8440 Freeport Parkway | Irving | Texas 75063 972.929.8800 | www.marriott.com/dfwap

# events by Marriott

breakfast

lunch

technology

info

breakfast buffet option 1 | \$23 chilled juices assorted muffins sliced & whole fresh fruit & berries oatmeal crunchy french toast with lite syrup assorted dry cereals & granola dried fruit oatmeal crème brulee Starbucks coffee & gourmet Tazo teas

### breakfast

enhancements | \$4 assorted sliced melons

fresh fruit compote

apple bacon and sausage (carb conscious)



### continental breakfast

basic | \$20

chilled juices sliced & whole fresh fruit assorted yogurts coffee breads, croissants & muffins dry cereal bar Starbucks coffee & gourmet Tazo teas bottled water & soda



>

8440 Freeport Parkway | Irving | Texas 7506 972.929.8800 | www.marrio