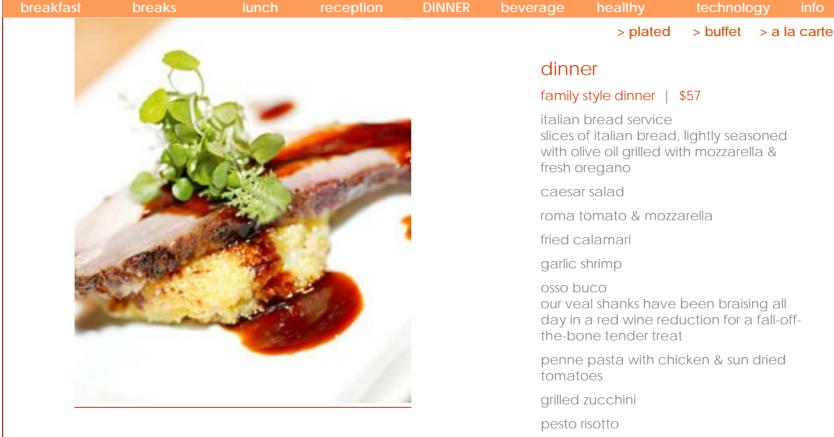

### dinner

#### plated

#### option 1 | \$38

southwest chicken breast herb-seared chicken roulade, filled with chorizo, vegetables & monterey jack cheese – finished with rich tequila-lime sauce

#### option 2 | \$40

marinated chicken breast topped with sautéed crab, shrimp & asparagus finished with a lemon-butter sauce

#### option 3 | \$40

garlic & pepper rubbed prime rib served with au jus

#### option 4 | \$40

seared salmon served with a chardonnay cream topped with sweet crabmeat

### plated dinners include

choice of tossed salad fresh baked rolls fresh vegetables garlic mashed potatoes choice of dessert Starbucks coffee & gourmet Tazo teas

8440 Freeport Parkway | Irving | Texas 75063 972.929.8800 | www.marriott.com/dfwap