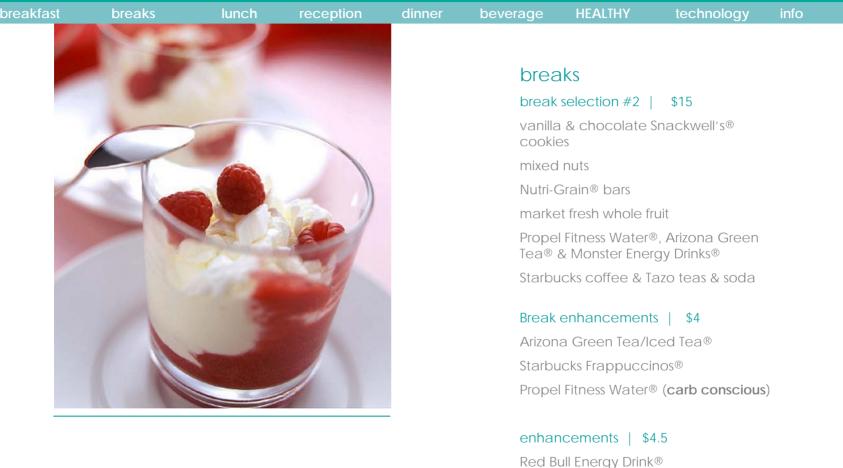

### breaks

enhancements | \$4

Arizona Green Tea/Iced Tea® Starbucks Frappuccinos®

Propel Fitness Water®

non-alcoholic beer

#### enhancements | \$4.5

Red Bull Energy Drink® Monster Energy Drink®

Sobe'® fruit drinks