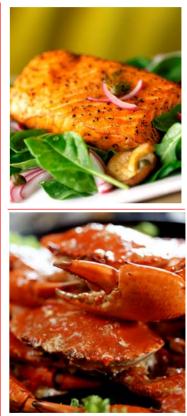

# lunch buffet

Market place buffet | \$32.00 (50 guests or more)

\$35.00 (25 – 49 quests)

Pacific seafood chowder splashed with sherry and fresh thyme

## Cold selections

Fresh Kaua'i baby greens with papaya seed and French dressing

Greek salad with romaine lettuce, pita strips, cucumbers, tomatoes, goat cheese, and lemon oil

Chicken soba salad: buckwheat noodles with sliced chicken, cucumbers, carrots, & sprouts with asian dressina

Fresh island fruit in martini glasses

### Deli sandwiches and wraps

Roast turkey wrap with cranberry aioli in a spinach tortilla

Tuna bruschetta with cucumbers and onions

Roasted vegetable baguette with olive tapenade

Sliced roast beef, turkey, & cheddar cheese with horseradish aioli

Fresh vegetable crudite with hummus, baba ganoush, & salsa, served with pita and tortilla chips

Dessert and beverage

Assorted cookie jars, fruit bars, and brownies

Freshly brewed Kaua'i coffee, decaffeinated, and specialty teas