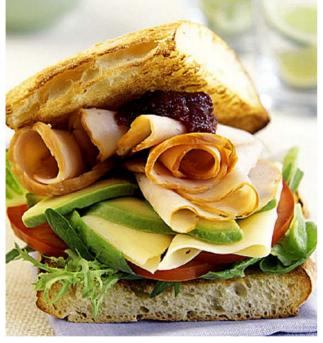

#### Roast turkey wrap | \$25.00 each (low carb, hi protein)

Roast turkey wrapped in a spinach tortilla with dijon aioli, tomatoes, cucumbers, lettuce, and cheddar cheese

#### Deli baguette | \$25.00 each

Fresh deli baguette filled with roast beef, turkey and ham, olive tapenade, Swiss cheese, lettuce and tomatoes

# Grilled chicken pita | \$25.00 each (low carb, hi protein)

Curry spiced grilled chicken breast with lettuce, sliced cucumbers, tomatoes, and yogurt dressing

#### Vegetarian wrap | \$25.00 each (low cholesterol)

Fresh garden vegetables drizzled with basil pesto in a spinach tortilla

events by Marriott

> plated > buffet > box