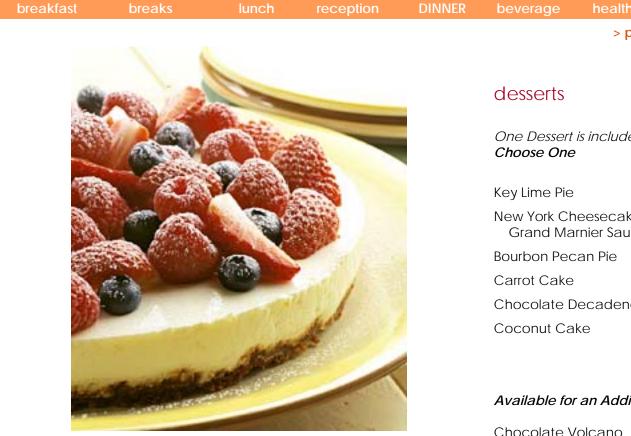

## events by Marriott

> plated > buffet > a la carte

One Dessert is included in dinner entree price

New York Cheesecake, Raspberry Grand Marnier Sauce

Chocolate Decadence Cake

Available for an Additional | \$4.95 per person

Chocolate Volcano Tiramisu Cake Cappuccino Latté