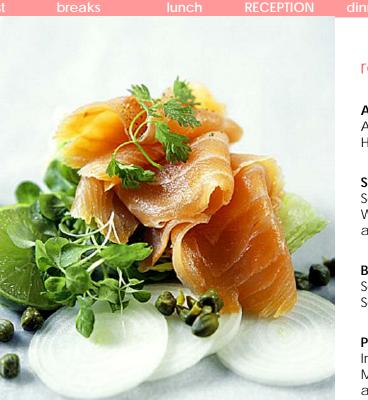

#### Smoked Salmon

\$280.00

Serves approximately 25 Whipped Cream Cheese, Mini Bagels, Chopped Onions, Eggs and Capers

Baked Brie en Croute Topped with Port Caramelized Onions Serves approximately 75 | \$195.00 Served with crackers and baguettes

### reception specialty items

**Bourbon Glazed Whole Ham** \* | \$275.00 Serves approximately 75 Served with Mayonnaise and Stone Ground Mustard

Whole Turkey Breast\*\$225.00Serves approximately 50Boneless Turkey Breast delicately seasoned and roasted.