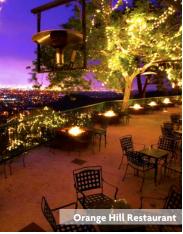

# **Restaurants - Original Eats**

Incredible dining options unique to Orange County that promise a meal to remember!

| 550 N. Harbor Blvd. • Fullerton, CA 92832                                                                                                                                                                                                                                                                                                                                                                                                                                             | 714.879.40                                                                                                                      |
|---------------------------------------------------------------------------------------------------------------------------------------------------------------------------------------------------------------------------------------------------------------------------------------------------------------------------------------------------------------------------------------------------------------------------------------------------------------------------------------|---------------------------------------------------------------------------------------------------------------------------------|
| Features hand-stuffed pastas and award-winning pizza from cherished Siciliar                                                                                                                                                                                                                                                                                                                                                                                                          | n family recipes.                                                                                                               |
| The Beachcomber Café<br>15 Crystal Cove • Newport Beach, CA 92657                                                                                                                                                                                                                                                                                                                                                                                                                     | 949.376.69                                                                                                                      |
| Sitting on the sand and overlooking the Pacific Ocean at historical Crystal Co<br>Beachcomber Cafe offers a casual and inventive menu specializing in fresh se                                                                                                                                                                                                                                                                                                                        |                                                                                                                                 |
| The Cellar Restaurant<br>305 N. Harbor Blvd. • Fullerton, CA 92832                                                                                                                                                                                                                                                                                                                                                                                                                    | 714.525.56                                                                                                                      |
| Discover an unparalleled tradition of gracious European cuisine and service.                                                                                                                                                                                                                                                                                                                                                                                                          |                                                                                                                                 |
| Don The Beachcomber<br>16278 Pacific Coast Hwy. • Huntington Beach, CA 92649                                                                                                                                                                                                                                                                                                                                                                                                          | 562.592.13                                                                                                                      |
| Find yourself whisked away to a Polynesian paradise filled with classic rum dr                                                                                                                                                                                                                                                                                                                                                                                                        | inks.                                                                                                                           |
| Manhattan Steak & Seafood<br>202 S. Main St. • Orange, CA 92868                                                                                                                                                                                                                                                                                                                                                                                                                       | 714.978.6                                                                                                                       |
| East Coast-style steak house with beautiful lounge, entertainment, five dining banquet rooms.                                                                                                                                                                                                                                                                                                                                                                                         | grooms and private                                                                                                              |
| Mulberry Street Ristorante                                                                                                                                                                                                                                                                                                                                                                                                                                                            |                                                                                                                                 |
| 114 W. Wilshire Ave. • Fullerton, CA 92832                                                                                                                                                                                                                                                                                                                                                                                                                                            | /14.525.10                                                                                                                      |
| 114 W. Wilshire Ave. • Fullerton, CA 92832<br>Inspired by Mulberry Street in Little Italy, New York City, the family run ristor<br>for family gatherings and entertaining clients. The menu includes fresh seafor<br>steak, veal, chicken and pasta.                                                                                                                                                                                                                                  |                                                                                                                                 |
| Inspired by Mulberry Street in Little Italy, New York City, the family run ristor<br>for family gatherings and entertaining clients. The menu includes fresh seafor<br>steak, veal, chicken and pasta.<br>Orange County Mining Company                                                                                                                                                                                                                                                | rante is a local favorite                                                                                                       |
| Inspired by Mulberry Street in Little Italy, New York City, the family run ristor<br>for family gatherings and entertaining clients. The menu includes fresh seafor<br>steak, veal, chicken and pasta.<br>Orange County Mining Company<br>10000 Crawford Canyon Rd. • Santa Ana, CA 92705<br>Located in the hills of Orange, the restaurant combines the rustic ambiance of                                                                                                           | rante is a local favorite<br>od, Angus certified<br>714.997.7<br>of an underground min                                          |
| Inspired by Mulberry Street in Little Italy, New York City, the family run ristor<br>for family gatherings and entertaining clients. The menu includes fresh seafoo<br>steak, veal, chicken and pasta.                                                                                                                                                                                                                                                                                | rante is a local favorite<br>od, Angus certified<br>714.997.74<br>of an underground mine                                        |
| Inspired by Mulberry Street in Little Italy, New York City, the family run ristor<br>for family gatherings and entertaining clients. The menu includes fresh seafor<br>steak, veal, chicken and pasta.<br>Orange County Mining Company<br>10000 Crawford Canyon Rd. • Santa Ana, CA 92705<br>Located in the hills of Orange, the restaurant combines the rustic ambiance of<br>with a comprehensive wine list, great food and one of the most spectacular v<br>Orange Hill Restaurant | rante is a local favorite<br>od, Angus certified<br>714.997.7<br>of an underground minu-<br>views of Orange Count<br>714.997.29 |