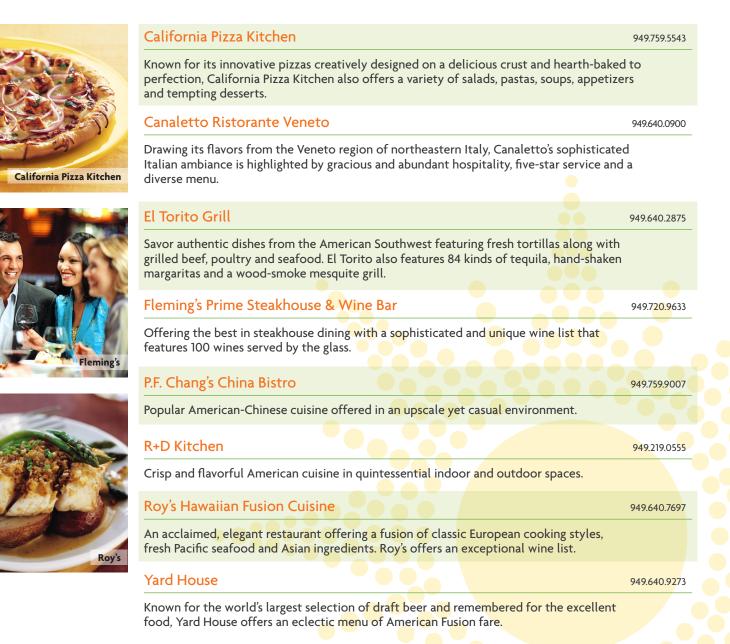

### California Pizza Kitchen

Serving innovative pizzas, delicious salads, made-to-order pastas, sandwiches, soups and appetizers. Great for lunch and dinner!

### P.F. Chang's China Bistro

A popular restaurant chain, founded in 1993, offering American Chinese cuisine in an upscale atmostphere.

### Roy's Hawaiian Fusion Cuisine

A blend of European cooking techniques with the flavors of fresh, local ingredients found in the Pacific Rim.